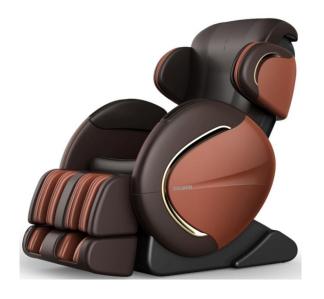

ZAMO(Korea)

Walking Pad, Tread mill, Smart Dumbbell, Push up

Audio PDS (H/p, E/p, Audio) Fun Box with KTV

E Wheel Chair, Wheel Chair, Scooter