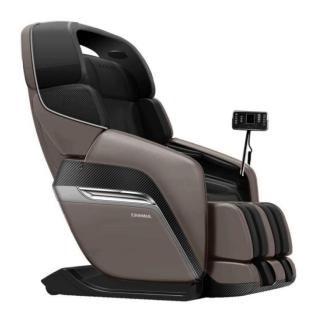

ZAMO(Korea)

Walking Pad, Tread mill, Smart Dumbbell, Push up

Audio PDS (H/p, E/p, Audio) Fun Box with KTV

E Wheel Chair, Wheel Chair, Scooter