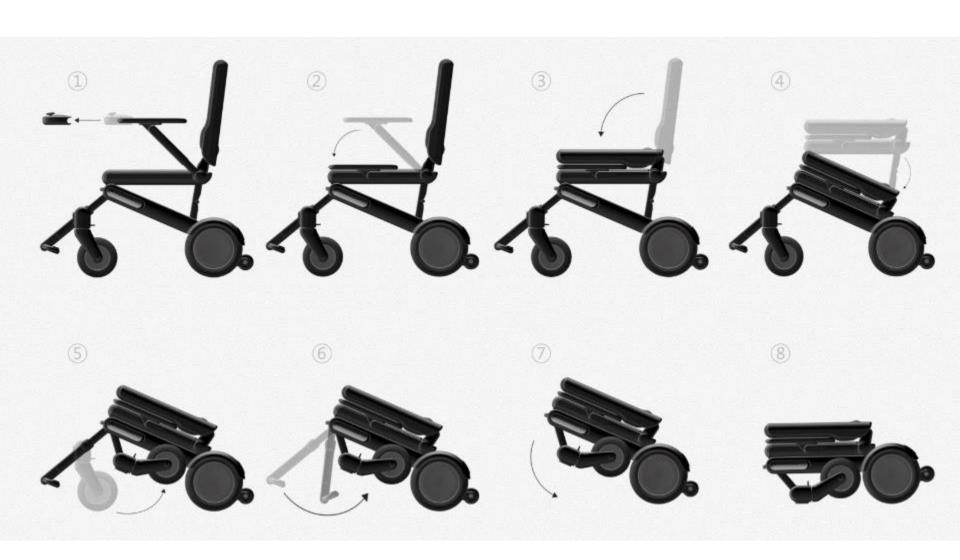

ith G.B company in Korea                    |
| 2020.03 | Start to walking pad business with H.D TV home shopping .                         |



#### **Main Sales Channels**























Samsung Plaza

















K & B & S

**Online Shopping Mall** 







Auction, Inter Park, G Market, SK 11



#### **Brand & Products Category**

**Bianco Germany** 

**Power Blender**, Food Steamer, Vacuum Blender

**Laica Italy** 

Water Filtration, Scale, Fat analyzer, Thermometer & Baby care

A Chef (Canada)

Blender, Food Steamer, Air Fryer, Kettle, Toast

ZAMO(Korea)

Walking Pad, Tread mill, Smart Dumbbell, Push up

Audio PDS (H/p, E/p, Audio) Fun Box with KTV

E Wheel Chair, Wheel Chair, Scooter





# Smart E Wheel Chair 2020년 6월 발매 예정









# Smart E Wheel Chair 2020년 6월 발매 예정





# **Smart E Wheel Chair Planning**











# **Smart Walking Pad**

# SMART Walking Pad ZEZONÁZES









# **Smart Walking Pad**









### **Treadmill - Transformer 1**









# **Treadmill – Transformer 1**





### **Health Kitchen 1**











A°CHEF Filtering Water Bottle



A°CHEF Filtering Water Bottle





# **Health Kitchen 2**









## https://www.biancodipuro.com/























### - Display Images





SSG Department GN





Lotte Department JS





bianco apuro Hi Mart GN



Hyundae Department DG

AK department BD

Hi mart JS



### - E traders









- Hanging Banner Costco (Korea / Etraders )











### https://www.laica.com







### - Etraders









### - Etraders

























- Thank You -