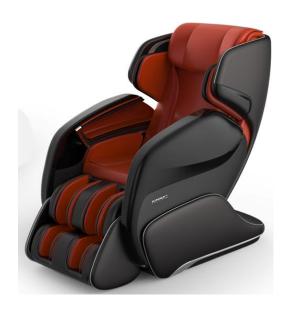

ZAMO(Korea)

Walking Pad, Tread mill, Smart Dumbbell, Push up

Audio PDS (H/p, E/p, Audio) Fun Box with KTV

E Wheel Chair, Wheel Chair, Scooter