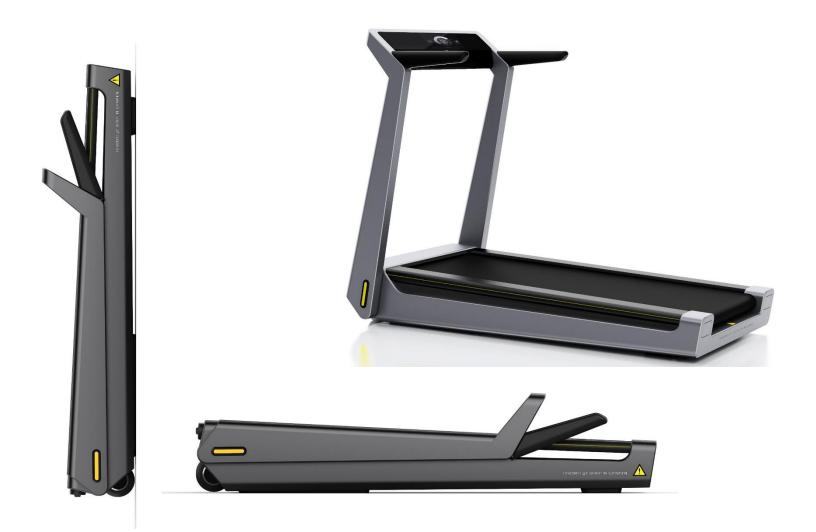

K & B & S

**Online Shopping Mall** 







Auction, Inter Park, G Market, SK 11



#### **Brand & Products Category**

**Bianco Germany** 

**Power Blender**, Food Steamer, Vacuum Blender

**Laica Italy** 

Water Filtration, Scale, Fat analyzer, Thermometer & Baby care

A Chef (Canada)

Blender, Food Steamer, Air Fryer, Kettle, Toast

ZAMO(Korea)

Walking Pad, Tread mill, Smart Dumbbell, Push up

Audio PDS (H/p, E/p, Audio) Fun Box with KTV

E Wheel Chair, Wheel Chair, Scooter





# Smart E Wheel Chair 2020년 6월 발매 예정









# Smart E Wheel Chair 2020년 6월 발매 예정





# **Smart E Wheel Chair Planning**











# **Smart Walking Pad**

# SMART Walking Pad ZEZONÁZES









# **Smart Walking Pad**









### **Treadmill - Transformer 1**









# **Treadmill – Transformer 1**





### **Health Kitchen 1**











A°CHEF Filtering Water Bottle



A°CHEF Filtering Water Bottle





# **Health Kitchen 2**









## https://www.biancodipuro.com/























### - Display Images





SSG Department GN





Lotte Department JS





bianco apuro Hi Mart GN



Hyundae Department DG

AK department BD

Hi mart JS



### - E traders









- Hanging Banner Costco (Korea / Etraders )











### https://www.laica.com







### - Etraders









### - Etraders

























- Thank You -