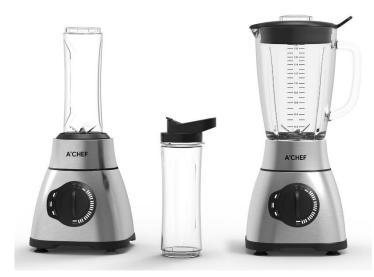

#### **Brand & Products Category**

**Bianco Germany** 

**Power Blender**, Food Steamer, Vacuum Blender

**Laica Italy** 

Water Filtration, Scale, Fat analyzer, Thermometer & Baby care

A Chef (Canada)

Blender, Food Steamer, Air Fryer, Kettle, Toast

### **Health Kitchen 1**

A°CHEF Filtering Water Bottle

A°CHEF Filtering Water Bottle