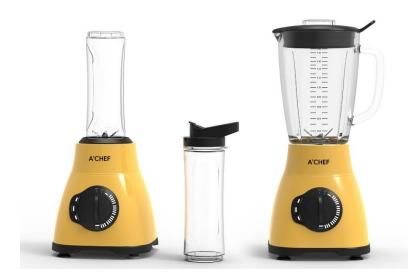

#### **Brand & Products Category**

**Bianco Germany** 

**Power Blender**, Food Steamer, Vacuum Blender

**Laica Italy** 

Water Filtration, Scale, Fat analyzer, Thermometer & Baby care

A Chef (Canada)

Blender, Food Steamer, Air Fryer, Kettle, Toast

### **Health Kitchen 1**

A°CHEF Filtering Water Bottle

A°CHEF Filtering Water Bottle