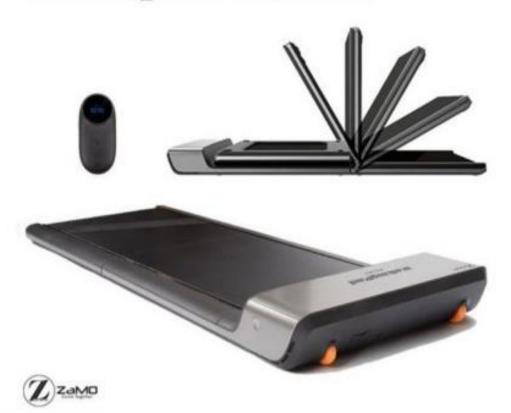

hopping .                         |



#### **Main Sales Channels**























Samsung Plaza

















K & B & S

**Online Shopping Mall** 







Auction, Inter Park, G Market, SK 11



#### **Brand & Products Category**

**Bianco Germany** 

**Power Blender**, Food Steamer, Vacuum Blender

**Laica Italy** 

Water Filtration, Scale, Fat analyzer, Thermometer & Baby care

A Chef (Canada)

Blender, Food Steamer, Air Fryer, Kettle, Toast

ZAMO(Korea)

Walking Pad, Tread mill, Smart Dumbbell, Push up

Audio PDS (H/p, E/p, Audio) Fun Box with KTV

E Wheel Chair, Wheel Chair, Scooter





# Smart E Wheel Chair 2020년 6월 발매 예정









# Smart E Wheel Chair 2020년 6월 발매 예정





# **Smart E Wheel Chair Planning**











# **Smart Walking Pad**

# SMART Walking Pad ZEZONÁZES









# **Smart Walking Pad**









### **Treadmill - Transformer 1**









# **Treadmill – Transformer 1**





### **Health Kitchen 1**











A°CHEF Filtering Water Bottle



A°CHEF Filtering Water Bottle





# **Health Kitchen 2**









## https://www.biancodipuro.com/























### - Display Images





SSG Department GN





Lotte Department JS





bianco apuro Hi Mart GN



Hyundae Department DG

AK department BD

Hi mart JS



### - E traders









- Hanging Banner Costco (Korea / Etraders )











### https://www.laica.com







### - Etraders









### - Etraders

























- Thank You -